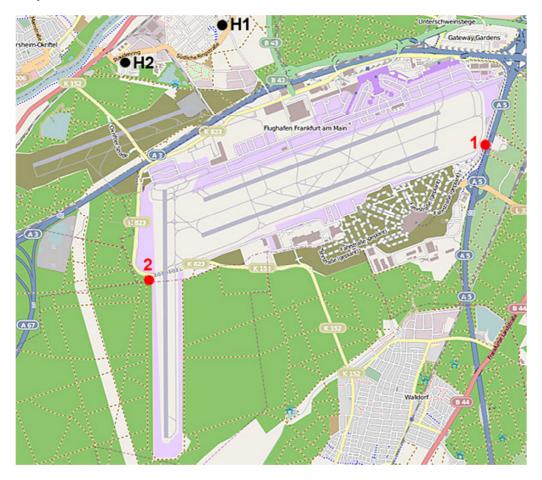

Hotels: NH Frankfurt Airport (H1) Mörfelder Strasse 113 65451 Kelsterbach Ground Control 121.800 Ramp Control 121.700 Director 127.275

ATIS

Tower

Approach

Arrival Control

**Frequencies:** 

Mercure Hotel Frankfurt Airport (H2) Am Weiher 20 65451 Kelsterbach 118.025

### Spot 1:

| Best Time (Summer)<br>Best Time (Winter) | 06:00 - 18:00<br>08:00 - 16:00 | A SALE STATE |                                                    |
|------------------------------------------|--------------------------------|--------------|----------------------------------------------------|
| Apron                                    | <b>View onto</b><br>No         | - Emilales   | Columbury                                          |
| Taxiway                                  | Yes                            | 3 288        |                                                    |
| Runway 07L Take-Off                      | No                             |              |                                                    |
| Runway 07L Landing                       | No                             |              |                                                    |
| Runway 07R Take-Off                      | No                             |              | A Start of and |
| Runway 07R Landing                       | No                             |              |                                                    |
| Runway 25L Take-Off                      | Yes                            |              |                                                    |
| Runway 25L Landing                       | Yes                            |              |                                                    |
| Runway 25R Take-Off                      | No                             |              |                                                    |
| Runway 25R Landing                       | Yes                            |              |                                                    |
| Runway 18 Take-Off                       | No                             |              |                                                    |
|                                          | )° 02' 24" N<br>' 35' 50" E    |              |                                                    |

**Directions:** On the Highway A5 (direction south) you take the exit "Zeppelinheim". After leaving the highway you take the first to the left and enter the wood. At the end of the road you can park your car (blue area). Continue on foot to the highway and cross the bridge. \*NEW\* Since August 2009, there is a new spotting platform separating the spotters from the cyclists.

### Spot 2:

| Best Time (Summer)<br>Best Time (Winter)                                                                                                                                                                                   | 06:00 - 18:00<br>08:00 - 16:00                                           |         |  |
|----------------------------------------------------------------------------------------------------------------------------------------------------------------------------------------------------------------------------|--------------------------------------------------------------------------|---------|--|
| Apron<br>Taxiway<br>Runway 07L Take-Off<br>Runway 07L Landing<br>Runway 07R Take-Off<br>Runway 07R Landing<br>Runway 25L Take-Off<br>Runway 25L Landing<br>Runway 25R Take-Off<br>Runway 25R Landing<br>Runway 18 Take-Off | View onto<br>No<br>No<br>Yes<br>No<br>Yes<br>No<br>No<br>No<br>No<br>Yes | A COLOR |  |
|                                                                                                                                                                                                                            | )° 01' 17" N<br>31' 23" E                                                |         |  |

**Directions:** From the Terminal drive direction west on the "Airport-Ring". Before reaching the tunnel you can park your car on the side of the road. A little walk up to the spotters terrace and you're there. You should bring a ladder with you because of the new fence and a lot of people.